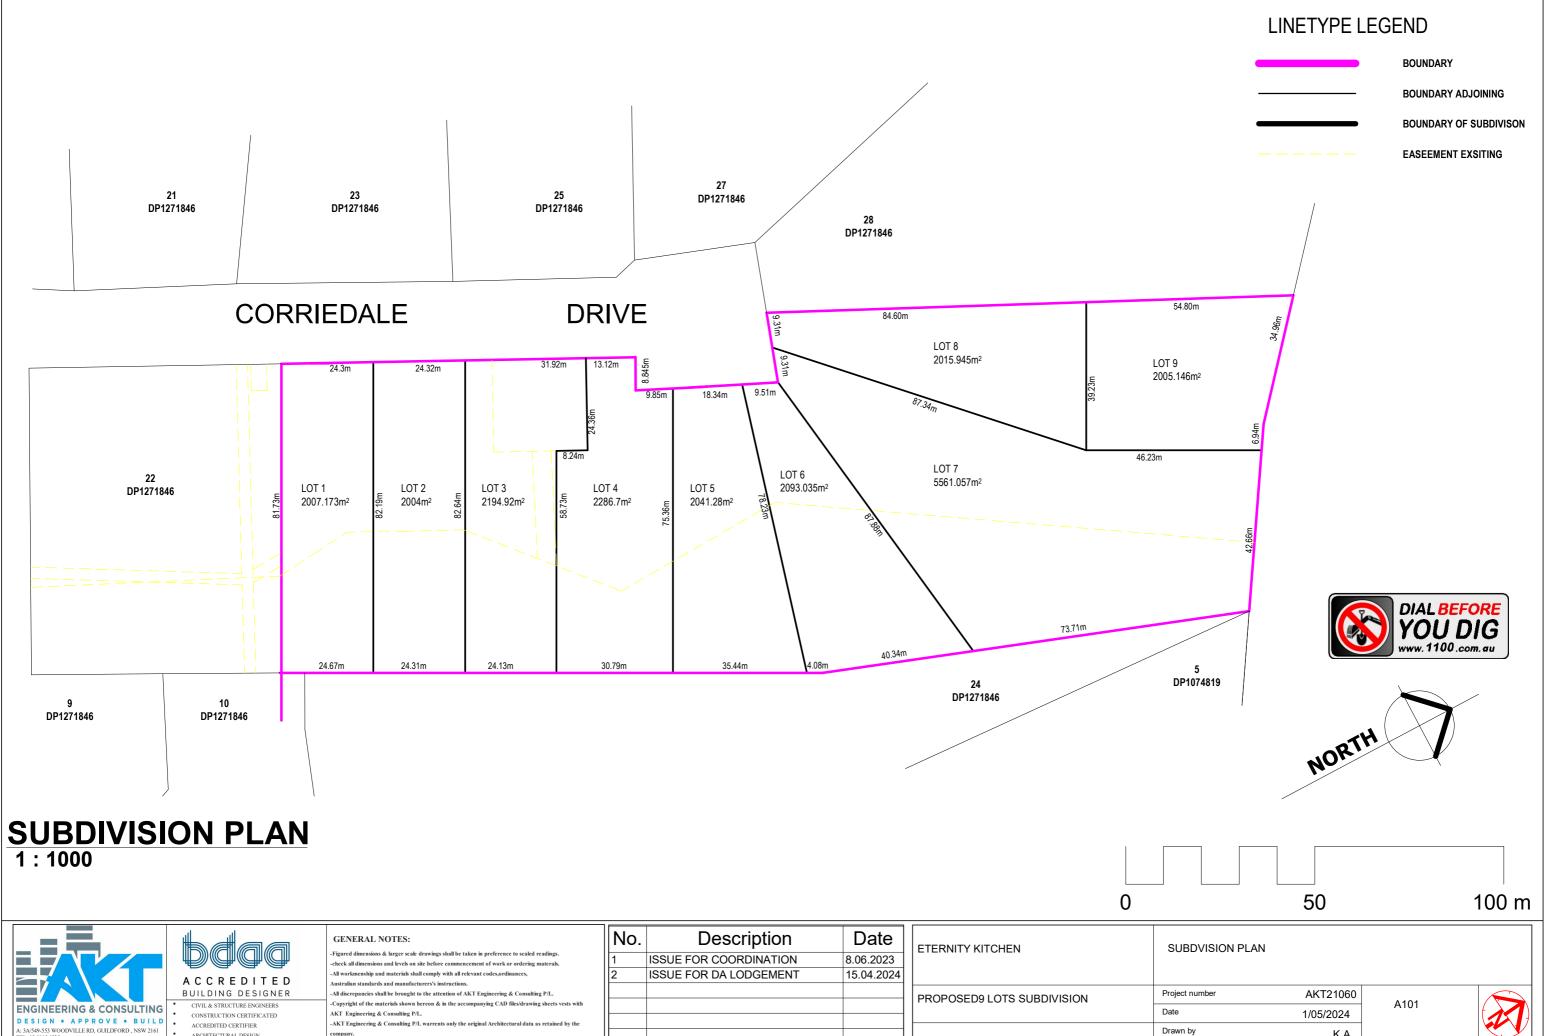

| No. | Description            | Date       | ETERNITY KITCHEN              |
|-----|------------------------|------------|-------------------------------|
| 1   | ISSUE FOR COORDINATION | 8.06.2023  |                               |
| 2   | ISSUE FOR DA LODGEMENT | 15.04.2024 |                               |
|     |                        |            | PROPOSED9 LOTS SUBDIVISION    |
|     |                        |            |                               |
|     |                        |            | LOT 26 CORRIEDALE DR, MARULAN |
|     |                        |            |                               |