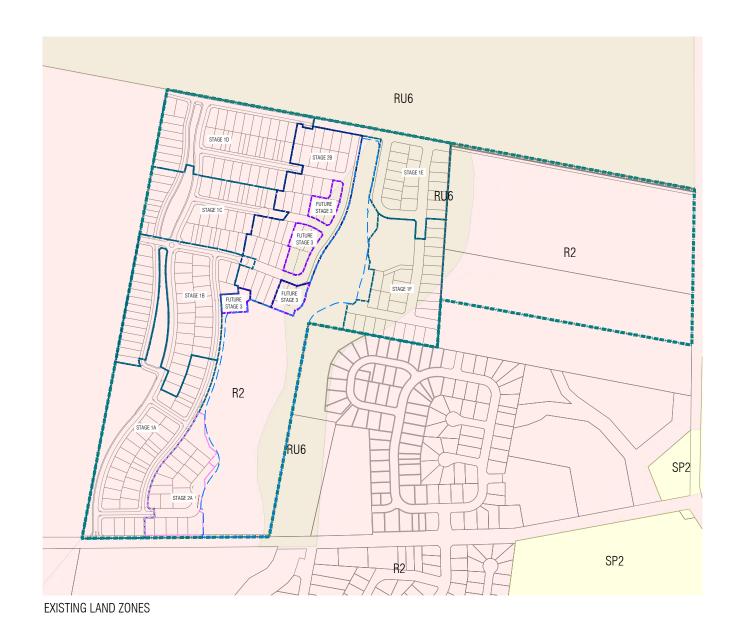

PROPOSED LAND ZONES

Place Logic

## LAND USE ZONES

R2

C2 Environmental Conservation R2 Low Density Residential

**RU6 Transition** 

**BDAR** Line

| PROJECT<br>21-287 MARYS MOUNT ROAD<br>GOULBURN, NSW |                                  |            |
|-----------------------------------------------------|----------------------------------|------------|
| REV.<br>E                                           | ISSUE<br>DEVELOPMENT APPLICATION | 21-287.014 |