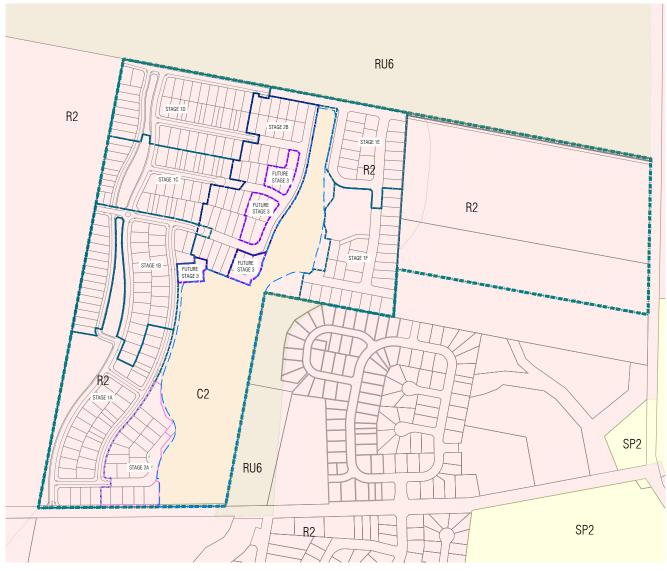

PROPOSED LAND ZONES

Place Logic

## LAND USE ZONES

R2

C2 Environmental Conservation R2 Low Density Residential

**RU6 Transition** 

**BDAR** Line

| PROJECT<br>21-287 MARYS MOUNT ROAD<br>GOULBURN, NSW |                                  |            |
|-----------------------------------------------------|----------------------------------|------------|
| REV.<br>E                                           | ISSUE<br>DEVELOPMENT APPLICATION | 21-287.014 |