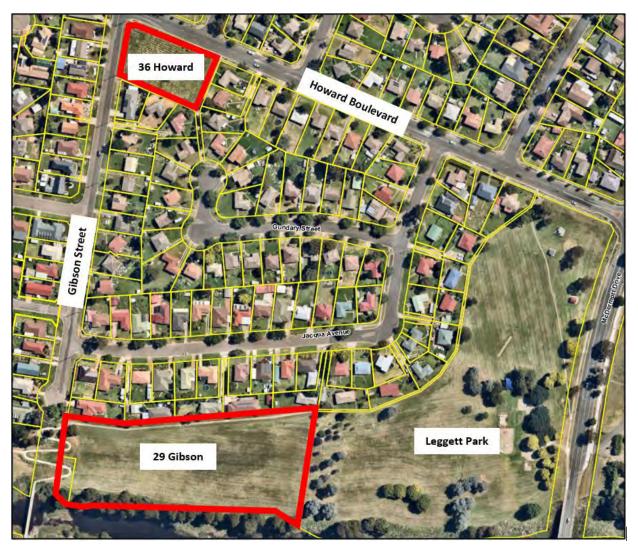

### REPORT

Following the execution of the Collaboration Agreement with LAHC, Council has received a formal request from LAHC that proposes an exchange of lands. The lands subject to an exchange would be 36 Howard Boulevard (Lot 164 DP250803, Cnr Gibson Street) and 29 Gibson Street (Lot 257 DP749419). Council currently owns 36 Howard Boulevard, which is underutilised and not currently part of any forward works plans or strategies. Whilst the land is zoned RE1 Public Recreation, it is typically not used for such purposes, primarily due to the proximity of Leggett Park and the Wollondilly Walking Track. 29 Gibson Street is owned by LAHC, although given its location has historically been managed and maintained by Council.

Figure 1: Locality Plan

LAHC's intentions are to utilise 36 Howard Boulevard for the development of new fit-for-purpose social housing stock that meets the needs of the current social housing demographic. This is a similar approach employed by LAHC as part of their recent redevelopment on the corner of Hume and Mary Streets, as well as projects currently underway on the corner of Combermere and Rhoda Streets and Albert Street.