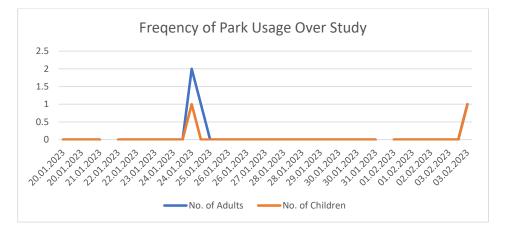

# Howard Boulevard (Gibson Park) Usage

"Gibson Park" at the corner of Howard Boulevard and Gibson Street was assessed over a twoweek period (20 January – 3 February) for usage levels. The two-week period incorporated the end of the school holiday period and the beginning of Term 1 and included no days of extreme heat or cold. The survey was undertaken at three different times during the day with a 3-hour interval where possible. Essentially the survey found that the usage of the park is minimal. The main activity being to use the park as a pedestrian short cut to the adjoining houses, which are also owned and managed by LAHC. **Attachment 2** provides a high level summary of usage and a log of the survey period.

#### Gibson Park – Observation Study Results

The Gibson Park observation study was conducted over two weeks from Friday 20<sup>th</sup> January 2023 to Friday 3<sup>rd</sup> February 2023. This timeframe covered both the school holiday period and the non-school holiday period. Over this period, there were four adults and two children who were observed in the park. 75% of the activities undertaken were walking or transiting through the park to access nearby houses. The remaining park use consisted of ball activities with pets. The most frequent time of the day the park was used was 2:25pm, followed by 4:20pm.