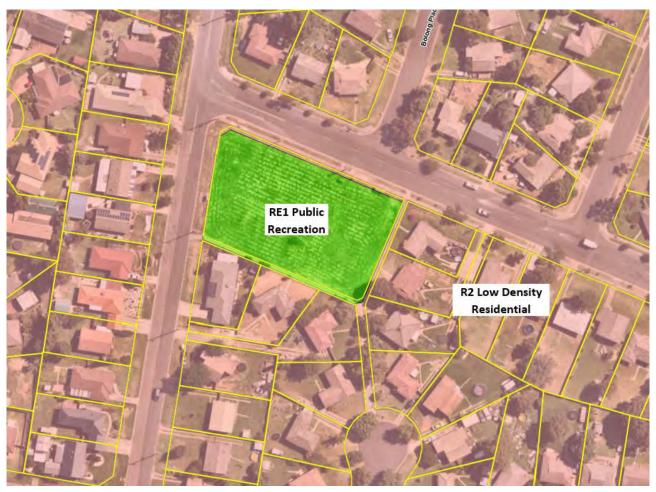

# Land Zoning

Both parcels of land subject to the proposal are currently zoned RE1 Public Recreation. Given the objectives of LAHC, the land at 36 Howard Boulevard would require rezoning to an appropriate residential zone to facilitate any kind of housing development. It is noted that the LAHC request letter does not request a particular residential zone but seeks generally a residential zone which will maximise social housing on the site (**Attachment 1**).

Figure 1: Land Zoning of 36 Howard Boulevard and surrounds

The land surrounding 36 Howard Boulevard is zoned R2 Low Density Residential. Rezoning the subject land to an R2 zoning would be consistent and therefore relatively straight forward. However, upon review of the Land Use Tables within the Goulburn Mulwaree Local Environmental Plan (LEP) 2009, it is considered appropriate to also consider the merits of the R1 General Residential zone as an alternative.