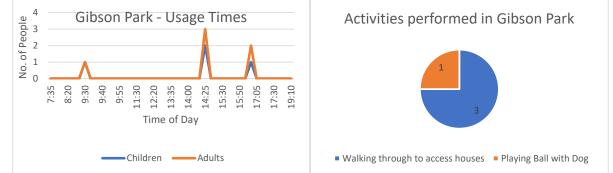

#### Gibson Park – Observation Study Results

The Gibson Park observation study was conducted over two weeks from Friday 20<sup>th</sup> January 2023 to Friday 3<sup>rd</sup> February 2023. This timeframe covered both the school holiday period and the non-school holiday period. Over this period, there were four adults and two children who were observed in the park. 75% of the activities undertaken were walking or transiting through the park to access nearby houses. The remaining park use consisted of ball activities with pets. The most frequent time of the day the park was used was 2:25pm, followed by 4:20pm.